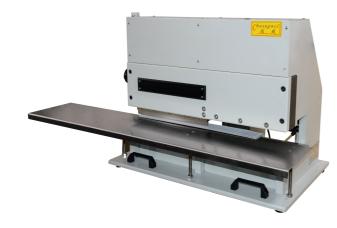

## 刻或电子设备制造有限公司 Chuang Wei CHUANGWEI ELECTRONIC EQUIPMENT MANUFACTORY LIMITED

Email: s4@smtfly.com / s5@smtfly.com https://www.smtfly.cn

PCB Depanelizer CWVC-3

- •Cut any length metal board more safety and easily.
- Separates long boards directly, without turn direction .
- Separates boards up to 2.0mm thick Metal Board
- Shears boards safely with parts as close as 1 mm to the score line, including ceramic capacitors
- Operator foolproof! Panels cannot be inserted into the knives except on the score line
- •Handles high components up to50mm
- Bow waves that can occur with round knives are avoided
- Easy adjusting of distance between knives

## **Specification:**

| Model:                        | CWVC-3            |
|-------------------------------|-------------------|
| The Longest Minimize:         | unlimted          |
| Size:                         | 780mmx500mmx620mm |
| Minimize thickness:           | 0.3-3.5mm         |
| Machine Net Weight(No table): | 185 KG            |
| The operating air pressure    | 0.6Mpa ~0.8Mpa.   |
| Voltage                       | 220V or 110V      |