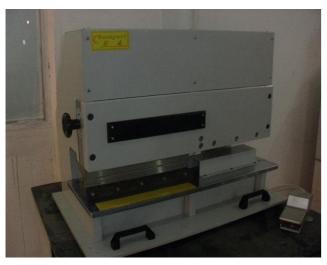

## 刻或电子设备制造有限公司 Chuang Wei CHUANGWEI ELECTRONIC EQUIPMENT MANUFACTORY LIMITED

Email: s4@smtfly.com / s5@smtfly.com https://www.smtfly.cn

PCB Depanelizer CWVC-3

- •Cut any length metal board more safety and easily.
- Separates long boards directly, without turn direction .
- Separates boards up to 2.0mm thick Metal Board
- Shears boards safely with parts as close as 1 mm to the score line, including ceramic capacitors
- Operator foolproof! Panels cannot be inserted into the knives except on the score line
- •Handles high components up to50mm
- Bow waves that can occur with round knives are avoided
- Easy adjusting of distance between knives

## **Specification:**

| Model:                        | CWVC-3            |
|-------------------------------|-------------------|
| The Longest Minimize:         | unlimted          |
| Size:                         | 780mmx500mmx620mm |
| Minimize thickness:           | 0.3-3.5mm         |
| Machine Net Weight(No table): | 185 KG            |
| The operating air pressure    | 0.6Mpa ~0.8Mpa.   |
| Voltage                       | 220V or 110V      |